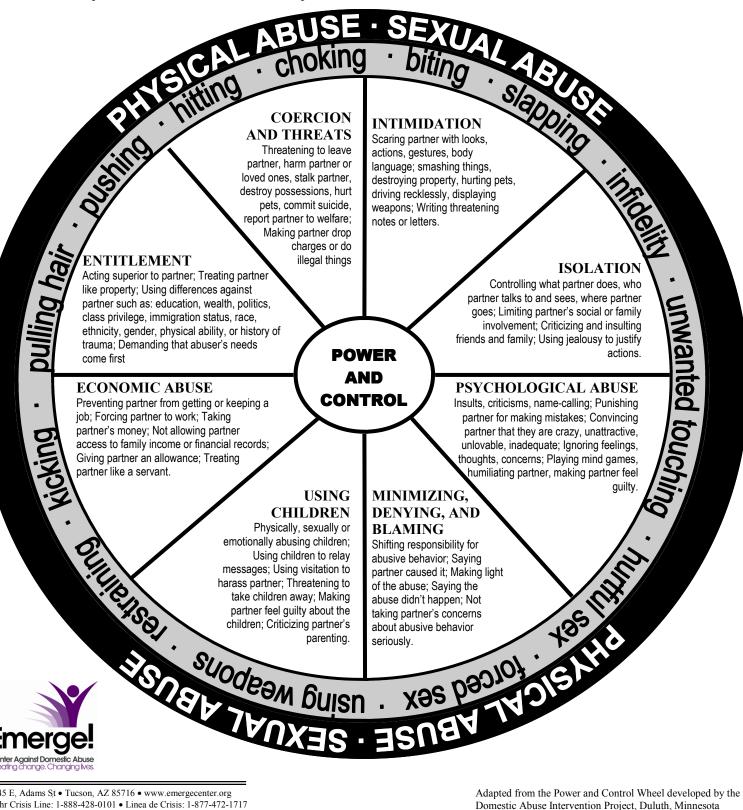

## **Power and Control Wheel**

**D**omestic abuse is a system of coercive behaviors through which one person in a close relationship exerts and gains control over another person. The wheel below is a tool used to explain the abusive behaviors often evident in this system. Physical and sexual abuse are frequently associated with domestic abuse, but in some cases, power and control is gained by the abuser without using physical force. Even when no physical or sexual abuse has occurred, the threat often remains, giving the abuser control over their partner. The behaviors described inside the wheel are other tactics used by an abuser to maintain the power and control in the relationship.